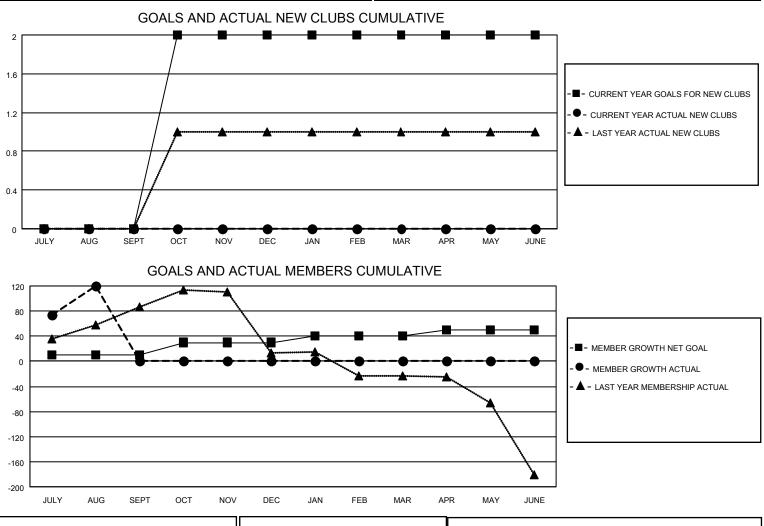

## LOCATION MALAYSIA

District 308 A2

Results as of: 8/31/2023

| Clubs                 |               |           |               | Members               |                        |                         |                                                    |
|-----------------------|---------------|-----------|---------------|-----------------------|------------------------|-------------------------|----------------------------------------------------|
| RESULTS FOR 2023-2024 |               |           |               | RESULTS FOR 2023-2024 |                        |                         |                                                    |
| QUARTER               | NEW CLUB GOAL | NEW CLUBS | DROPPED CLUBS | QUARTER MEM           | BER GROWTH NET<br>GOAL | MEMBER GROWTH<br>ACTUAL | DROPPED<br>MEMBERS ACTUAL<br>(including transfers) |
| JULY/AUG/SEPT         | 0             | 0         | 0             | JULY/AUG/SEPT         | 10                     | 158                     | 34                                                 |
| OCT/NOV/DEC           | 2             | 0         | 0             | OCT/NOV/DEC           | 20                     | 0                       | 0                                                  |
| JAN/FEB/MAR           | 0             | 0         | 0             | JAN/FEB/MAR           | 10                     | 0                       | 0                                                  |
| APR/MAY/JUNE          | 0             | 0         | 0             | APR/MAY/JUNE          | 10                     | 0                       | 0                                                  |